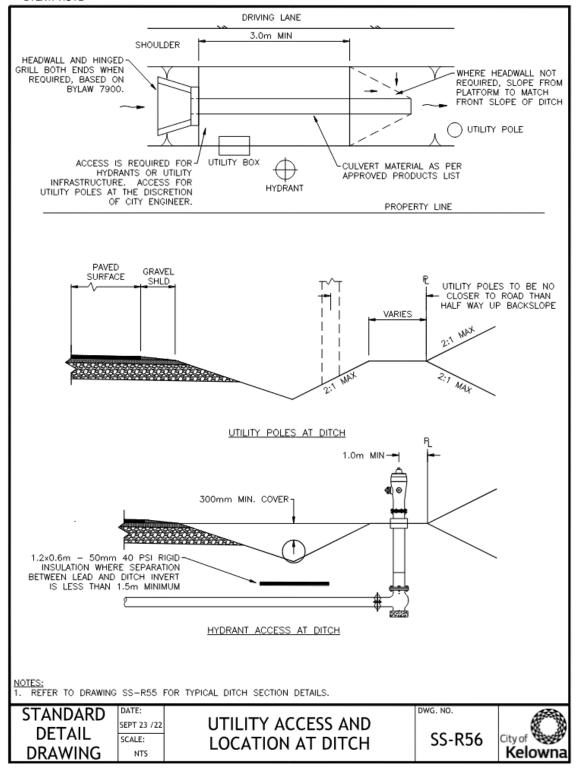

BL9549 amended Drawing SS-R3: BL9549 amended Drawing SS-R4: BL9549 amended Drawing SS-R7:

BL12555 added SS-R50, SS-R51, SS-R52, SS-R53, SS-R54, SS-R55, SS-R56, SS-R57, SS-R58, SS-R59, SS-R60, SS-R61, SS-R62