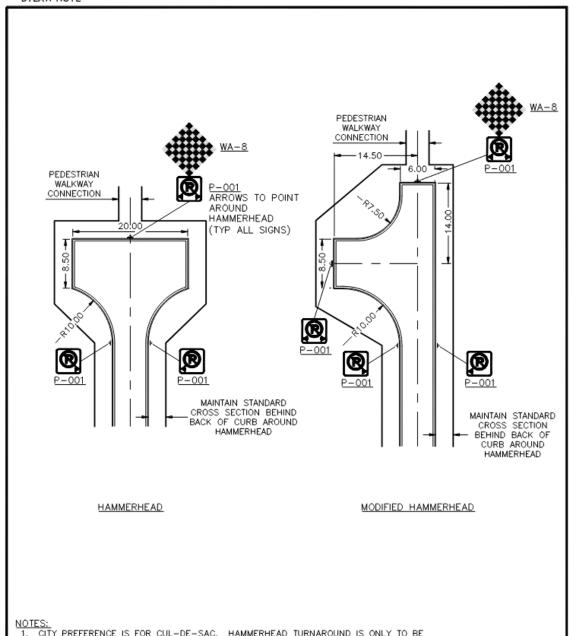

- ES:
  CITY PREFERENCE IS FOR CUL-DE-SAC. HAMMERHEAD TURNAROUND IS ONLY TO BE
  USED IN HILLSIDE ZONES UPON DEMONSTRATED NEED WHERE TOPOGRAPHICAL
  CONSTRAINTS ARE PRESENT AND AS APPROVED BY THE CITY ENGINEER.
  PAVEMENT WIDTH AS PER ROAD CROSS SECTION.
  ROAD DEDICATION AND FRONTAGE IMPROVEMENTS AS PER ROAD CROSS SECTION.
  DIMENSIONS ARE ALL IN METRES UNLESS OTHERWISE NOTED.
  DIMENSIONS ARE TO FACE OF CURB (150mm FROM BACK OF CURB).

| STANDARD | DATE:               |                       | DWG. NO. | AFA TA  |
|----------|---------------------|-----------------------|----------|---------|
| DETAIL   | JUN 22/23<br>SCALE: | HAMMERHEAD TURNAROUND | SS-R54   | City of |
| DRAWING  | NTS                 |                       |          | Kelowna |