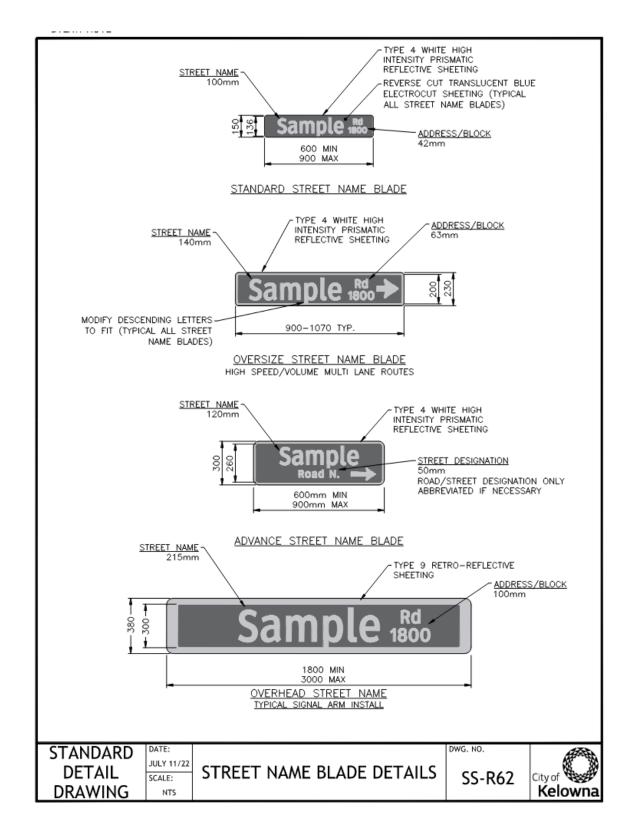

elowna |





- ES:
  CITY PREFERENCE IS FOR CUL-DE-SAC. HAMMERHEAD TURNAROUND IS ONLY TO BE
  USED IN HILLSIDE ZONES UPON DEMONSTRATED NEED WHERE TOPOGRAPHICAL
  CONSTRAINTS ARE PRESENT AND AS APPROVED BY THE CITY ENGINEER.
  PAVEMENT WIDTH AS PER ROAD CROSS SECTION.
  ROAD DEDICATION AND FRONTAGE IMPROVEMENTS AS PER ROAD CROSS SECTION.
  DIMENSIONS ARE ALL IN METRES UNLESS OTHERWISE NOTED.
  DIMENSIONS ARE TO FACE OF CURB (150mm FROM BACK OF CURB).

| STANDARD | DATE:               |                       | DWG. NO. | AFA TA  |
|----------|---------------------|-----------------------|----------|---------|
| DETAIL   | JUN 22/23<br>SCALE: | HAMMERHEAD TURNAROUND | SS-R54   | City of |
| DRAWING  | NTS                 |                       |          | Kelowna |



.......