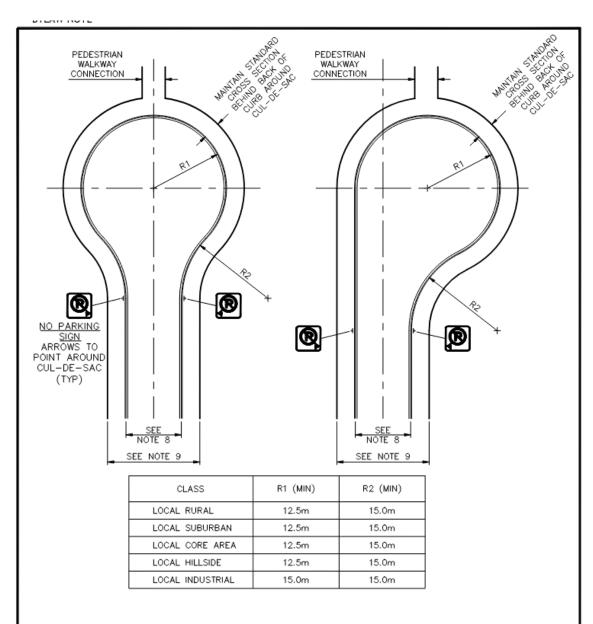

BL9549 amended Drawing SS-R3: BL9549 amended Drawing SS-R4: BL9549 amended Drawing SS-R7:

BL12555 added SS-R50, SS-R51, SS-R52, SS-R53, SS-R54, SS-R55, SS-R56, SS-R57, SS-R58, SS-R59, SS-R60, SS-R61, SS-R62

## NOTES:

- IES:
  CUL-DE-SAC TURNAROUNDS ARE ONLY IMPLEMENTED ON LOCAL STREETS.
  CUL-DE-SAC IMPLEMENTATION TO MEET BYLAW LENGTH AND NETWORK CONNECTION REQUIREMENT.
  NEW CUL-DE-SACS ARE NOT SUPPORTED IN URBAN CENTRES
  NO PARKING WITHIN CUL-DE-SAC.
  SPECIAL PROVISIONS FOR CUT AND FILL SLOPES MAY BE REQUIRED BY CITY ENGINEER.
  CUL-DE-SAC TO HAVE MINIMUM LONGITUDINAL DRAINAGE OF 0.5%.
  RADIUS DIMENSIONS SHOWN ARE TO FACE OF CURB (150mm FROM BACK OF CURB)
  PAVEMENT WIDTH, SIDEWALK, AND BOULEVARD AS PER ROAD CROSS SECTION.
  ROAD DEDICATION AS PER ROAD CROSS SECTION. 2.

| STANDARD        | DATE:     |                          | DWG. NO. | ATESTA  |
|-----------------|-----------|--------------------------|----------|---------|
| JIANDAND        | JUN 22/23 |                          |          | 68 50   |
| <b>I</b> DETAIL |           | CUL-DE-SAC TURNAROUND    | CC DES   | City of |
|                 | SCALE:    | 001 01 0/10 10/11/0/11/0 | SS-R53   |         |
| I DRAWING       | NTS       |                          |          | Kelowna |