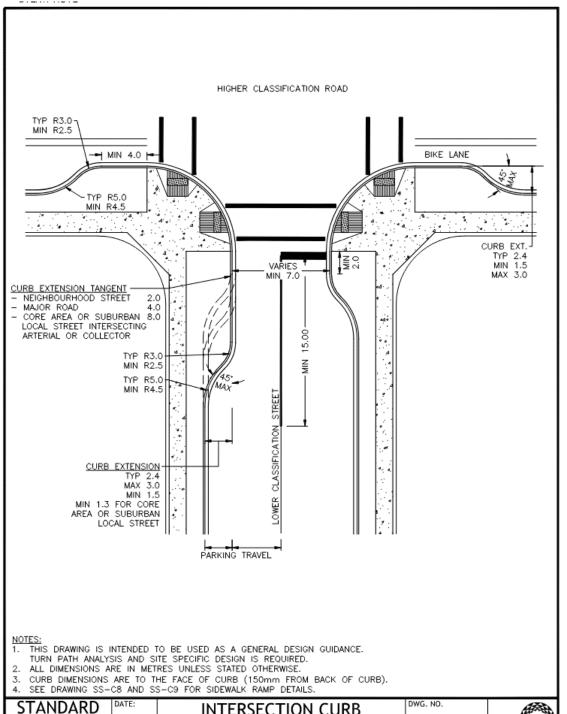

BL9549 amended Drawing SS-R3: BL9549 amended Drawing SS-R4: BL9549 amended Drawing SS-R7:

BL12555 added SS-R50, SS-R51, SS-R52, SS-R53, SS-R54, SS-R55, SS-R56, SS-R57, SS-R58, SS-R59, SS-R60, SS-R61, SS-R62

## INTERSECTION CURB EXTENSIONS HIGHER CLASS ROAD WITH PARKING

SS-R52