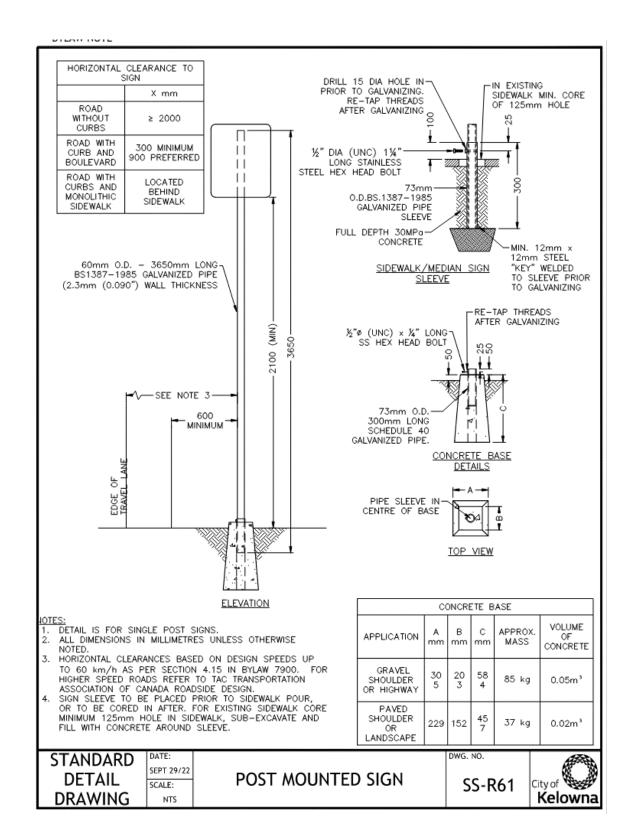

BL9549 amended Drawing SS-R3: BL9549 amended Drawing SS-R4: BL9549 amended Drawing SS-R7:

BL12555 added SS-R50, SS-R51, SS-R52, SS-R53, SS-R54, SS-R55, SS-R56, SS-R57, SS-R58, SS-R59, SS-R60, SS-R61, SS-R62